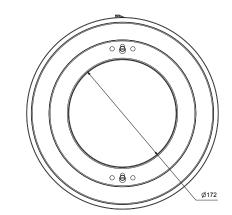

Made of acid proof stainless steel with polished front. Suits all types of installations. Supplied as a complete unit with a niche for simple installation.

Accessories see page 55.

| LED RGB colored, 25W, 12V, IP68 |          |                                                                                        |  |  |
|---------------------------------|----------|----------------------------------------------------------------------------------------|--|--|
| Item no.                        | Туре     |                                                                                        |  |  |
| 123281                          | A-25RGB  | For concrete pools. Supplied complete with niche.                                      |  |  |
| 123291                          | CA-25RGB | For liner pools. Supplied complete with lamp unit, niche, gasket, screws and a flange. |  |  |

Ø160