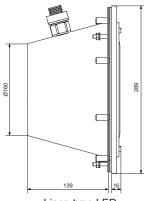

Made of acid proof stainless steel with polished front. Suits all types of installations. Supplied as a complete unit with a niche for simple installation.

Accessories see page 55.

| LED RGB colored, 25W, 12V, IP68 |          |                                                                                        |  |  |
|---------------------------------|----------|----------------------------------------------------------------------------------------|--|--|
| Item no.                        | Туре     |                                                                                        |  |  |
| 123281                          | A-25RGB  | For concrete pools. Supplied complete with niche.                                      |  |  |
| 123291                          | CA-25RGB | For liner pools. Supplied complete with lamp unit, niche, gasket, screws and a flange. |  |  |

### **Features**

- Acid proof stainless steel
- LED lamp and cable in one unit
- · Supplied as standard with a 4 m long 2-wire connecting cable
- RGB with 16 different programs, 25W, 1450 Lumen, • 120° angle
- White LED, 28W 2100 Lumen, 9000 Kelvin, 120° angle
- Colour synchronization with installation of more than one coloured light through mutal transformer
- Suitable for all types of swimming pools •