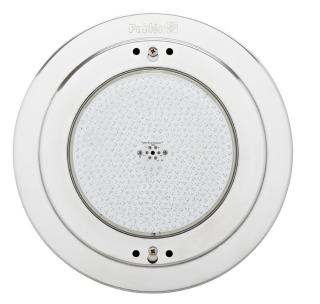

## **Classic LED**

Swimming pool LED light with 16 different programs that provide a fantastic light display in the pool. The LED lights produce a soft and pleasant glow, they are energy effective.

The swimming pool lighting can also be set to produce a fixed glow in red, green, blue or white. Also available in a version with just a fixed white glow.

Made of acid proof stainless steel with polished front. Suits all types of installations. Supplied as a complete unit with a niche for simple installation.

Accessories see page 55.

| LED RGB colored, 25W, 12V, IP68 |          |                                                                                        |  |  |
|---------------------------------|----------|----------------------------------------------------------------------------------------|--|--|
| Item no.                        | Туре     |                                                                                        |  |  |
| 123281                          | A-25RGB  | For concrete pools. Supplied complete with niche.                                      |  |  |
| 123291                          | CA-25RGB | For liner pools. Supplied complete with lamp unit, niche, gasket, screws and a flange. |  |  |

### **Features**

- Acid proof stainless steel
- LED lamp and cable in one unit
- · Supplied as standard with a 4 m long 2-wire connecting cable
- RGB with 16 different programs, 25W, 1450 Lumen, • 120° angle
- White LED, 28W 2100 Lumen, 9000 Kelvin, 120° angle
- Colour synchronization with installation of more than one coloured light through mutal transformer
- Suitable for all types of swimming pools •