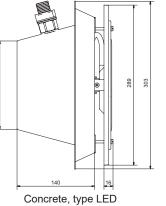

Made of acid proof stainless steel with polished front. Suits all types of installations. Supplied as a complete unit with a niche for simple installation.

Accessories see page 55.

| LED RGB colored, 25W, 12V, IP68 |          |                                                                                        |  |  |
|---------------------------------|----------|----------------------------------------------------------------------------------------|--|--|
| Item no.                        | Туре     |                                                                                        |  |  |
| 123281                          | A-25RGB  | For concrete pools. Supplied complete with niche.                                      |  |  |
| 123291                          | CA-25RGB | For liner pools. Supplied complete with lamp unit, niche, gasket, screws and a flange. |  |  |

#### Item no.

822610 Concrete kit for 300 light, waterproofing with membrane

More accessories see page 55.